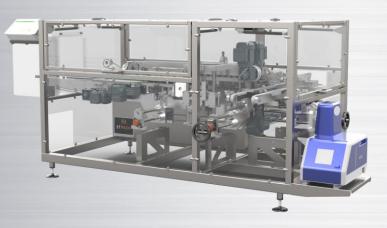

ETL400 BOX CLOSER TOP-LOAD RANGE

- Hot-melt gluing box closing machine with integrated 90° transfer
- Dealing with cardboard as well corrugated board
- Applications: Top-load three-flap cases with attached lid
- Right or left-hand machine drive version
- Multiformat box closing
- Continous operation

RELIABLE & COMPACT

ETI

UP TO 40 BOXES / MIN

ET PACK 5, Rue Louis Blériot 29170 Saint-Évarzec France T +33 298 946 999 www.et-pack.com