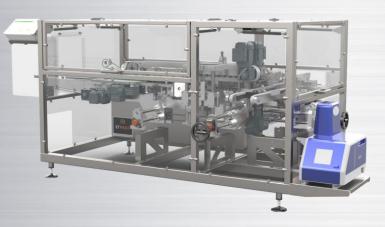

## **MAIN FEATURES**

- Conveyor for timing and synchronization
- First STEP folding and gluing of the lid by motorized belt
- Second STEP of folding and gluing the side flaps
- 7' color touch Human-Machine Interface
- Stainless steel frame
- Dimensions: 3200 x 1400 x 1430 mm 125,98' x 55,19' x 56,30'
- Power supply : 10 kW
- Air supply : 6 bars
- Mini/maxi packs sizes :
- Length : 85 300 mm / 3,35' 11,81'
- Width : 80 210 mm / 3,14' 8,27'
- Height : 30 80 mm / 1,18' 3,14'

ETL400 BOX CLOSER TOP-LOAD RANGE

- Hot-melt gluing box closing machine with integrated 90° transfer
- Dealing with cardboard as well corrugated board
- Applications: Top-load three-flap cases with attached lid
- Right or left-hand machine drive version
- Multiformat box closing
- Continous operation

RELIABLE & COMPACT

ETI

UP TO 40 BOXES /MIN

ET PACK 5, Rue Louis Blériot 29170 Saint-Évarzec France T +33 298 946 999 www.el-pack.com