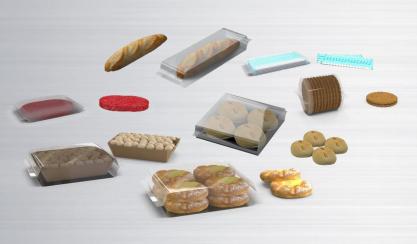

## Together to design your packaging lines

- Electronic continuous box motion Horizontal Wrapping Machine
- Specific machine for modifed atmosphere packaging thanks to the tight packs granted by this sealing system
- Options: Automatic splicer, electrical photocell for printing registration, modifed atmosphere, coder, powered feed roll, gusseting devices, pack defating devices, no product / no bag, out of position, no cut, stop of jaws closing for out of phase product, easy opening package, outfeed packs control, outfeed conveyor extension, stainless steel version

## MAIN FEATURES

Product dimensions:

Width: max 350 mm / 13,78" Height: max 180 mm / 7,09"

Reel dimensions:

Reel width: 520 mm / 20,47"

Outside diameter: max 350 mm / 13,78" Core diameter: 70 ÷ 76 mm / 2,76" - 2,99"

Machine dimensions:

Length: 5.960 mm / 234,65" Width: 1.350 mm / 53,15" Height: 1.610 mm /63,39"

Weight: 1300 kg

Packaging materials: heat-sealable, coated, coldsealable, polyethylene

For heavy or adhesive products