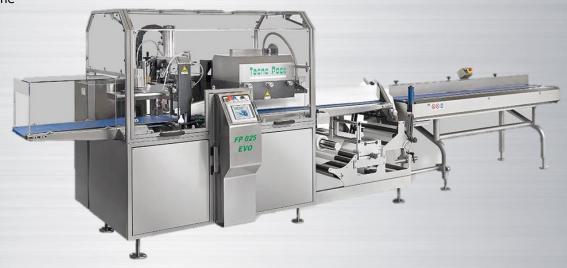

## Together to design your packaging lines

- Electronic continuous box motion Horizontal Wrapping Machine
- Specific machine for modifed atmosphere packaging thanks to the tight packs granted by this sealing system
- Options: Automatic splicer, electrical photocell for printing registration, modifed atmosphere, coder, powered feed roll, gusseting devices, pack defating devices, no product / no bag, out of position, no cut, stop of jaws closing for out of phase product, easy opening package, outfeed packs control, outfeed conveyor extension, stainless steel version

## MAIN FEATURES

Product dimensions:

Width: max 350 mm / 13,78" Height: max 180 mm / 7,09"

Reel dimensions:

Reel width: 520 mm / 20,47"

Outside diameter: max 350 mm / 13,78" Core diameter: 70 ÷ 76 mm / 2,76" - 2,99"

Machine dimensions:

Length: 5.960 mm / 234,65" Width: 1.350 mm / 53,15" Height: 1.610 mm /63,39"

Weight: 1300 kg

Packaging materials: heat-sealable, coated, coldsealable, polyethylene

For heavy or adhesive products

**UP TO 50** PPM/MIN

www.el-pack.com