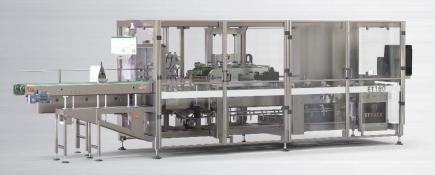

## ET320 ENDLOAD CARTONER RANGE

- · High capacity easy loading blanks magazine
- · 4-arm rotary feeder
- · Boxes pre-opening vacuum cups
- · Push input 12 stations
- HMI up to 15,6"
- · Servodriven motors
- · Multi-brand Ethercat communication
- · Stainless steel frame
- Dimensions: 6800 x 1550 x 2050 mm 267,72" x 61,02" x 81,71"

Classification: IP54

- · Power supply: 18 kW
- Pneumatic supply: 6 bars
- · Mini/maxi boxes dimensions:
- Length: 120 390 mm / 4,72" 15,35"
- Width: 40 320 mm / 1,57" 12,60"
- Height: 25 110 mm / 0,98" 4,33"

- Multiformat automatic endload cartoner for box forming, loading and closing
- · Continuous motion
- · Applications: boxes with or without window
- Dealing with cardboard as well as microfluted board
- Gluing by hot-melt glue melter
- A wide range of automatic infeeds: Unitary products, batching, stacking ...
- Options: in-going buckets conveyor, automatic settings, inkjet marker integration, label application, barcode control, control and rejection of not glued boxes ...