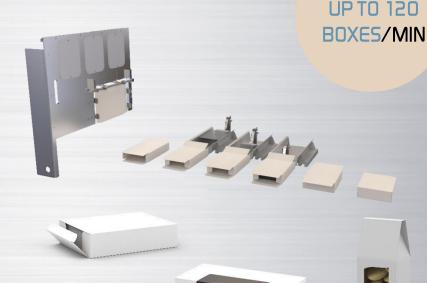

- Multiformat automatic endload cartoner for box forming, loading and closing
- · Continuous motion
- · Applications: boxes with or without window
- Dealing with cardboard as well as microfluted board
- Gluing by hot-melt glue melter
- A wide range of automatic infeeds: Unitary products, batching, stacking ...
- Options: in-going buckets conveyor, automatic settings, inkjet marker integration, label application, barcode control, control and rejection of not glued boxes ...