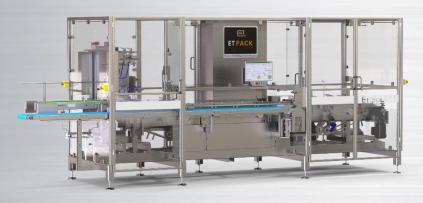

## ET300SA **ENDLOAD CARTONER RANGE**

- High capacity easy loading magazine
- 2-arm rotary feeder
- Boxes pre-opening vacuum cups
- Option: possible by-pass conveying
- HMI up to 15,6"
- Axis controller and servodriven motors
- Multi-brand Ethercat communication
- Stainless steel frame
- Dimensions: 5705 x 1420 x 2050 mm 224,61" x 55,91" x 80,71"

Classification: IP54 Power supply: 10kW

Pneumatic supply: 6 bars

- Mini/maxi boxes dimensions:
- Lenght: 120 360 mm / 4,72" 14,17" Width: 40 - 260 mm / 1,57" - 10,24"
- Height: 25 110 mm / 0,98" 4,33"

- Multiformat endload cartoner for boxes forming and gluing
- Semi-automatic cartoner: automatic forming, manual loading by 1 or 2 operators, automatic box closing
- Applications: Boxes with or without window
- Continuous motion
- Gluing by hot-melt glue melter
- Dealing with cardboard as well as microfluted board
- Manual loading by operators
- Product infeed by conveyor belt
- Options: inkjet marker integration, application, control and rejection of not glued boxes...