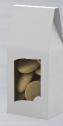

Classification: IP54 Power supply: 10kW

Pneumatic supply: 6 bars

- Mini/maxi boxes dimensions:
- Lenght: 120 360 mm / 4,72" 14,17" Width: 40 - 260 mm / 1,57" - 10,24"
- Height: 25 110 mm / 0,98" 4,33"

- Multiformat endload cartoner for boxes forming and gluing
- Semi-automatic cartoner: automatic forming, manual loading by 1 or 2 operators, automatic box closing
- Applications: Boxes with or without window
- Continuous motion
- Gluing by hot-melt glue melter
- Dealing with cardboard as well as microfluted board
- Manual loading by operators
- Product infeed by conveyor belt
- Options: inkjet marker integration, application, control and rejection of not glued boxes...