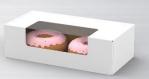

Classification: IP54 Power supply: 10kW

Pneumatic supply: 6 bars

- Mini/maxi boxes dimensions:
- Lenght: 120 360 mm / 4,72" 14,17" Width: 40 - 260 mm / 1,57" - 10,24"
- Height: 25 110 mm / 0,98" 4,33"

- Multiformat endload cartoner for boxes forming and gluing
- Semi-automatic cartoner: automatic forming, manual loading by 1 or 2 operators, automatic box closing
- Applications: Boxes with or without window
- Continuous motion
- Gluing by hot-melt glue melter
- Dealing with cardboard as well as microfluted board
- Manual loading by operators
- Product infeed by conveyor belt
- Options: inkjet marker integration, application, control and rejection of not glued boxes...